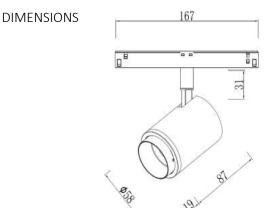

## **ISSE SERIES** Mini Zoom



Low Voltage track systems for various applications with linear, pendants and spot light modules. All modules are easily relocated to accommodate any lighting application.

## **DETAILS (ZOOM SPOT)**

Dimming: 0-10v or DALI Input Voltage: 48v DC (Track) Finishes: White, Black

Beam Angle: Adjustable 14-50 Degrees Operating Temp Range:-20c through +45c

Warranty: 5 Years Adapters: AAG 48v DC

Glare Control: Hexcell Louver and Snoots available.

Additional: ISSE family also includes an

adjustable zoom track light, fixed optic accent, pendant

and linear strips.

Front Bezel pushes in/out to vary the beam angle



2.25" diam. x 3.4 Long Adapter 6.57" long



## Ordering Information:



15w = 1500lumen (Based on 3000k)