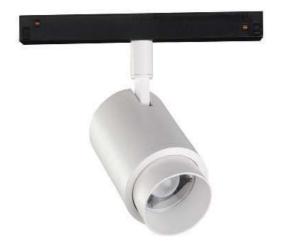

## **DETAILS (ZOOM SPOT)**

Dimming: 0-10v or DALI Input Voltage: 48v DC (Track) Finishes: White, Black

Beam Angle: Adjustable 14-50 Degrees Operating Temp Range:-20c through +45c

Warranty: 5 Years Adapters: AAG 48v DC