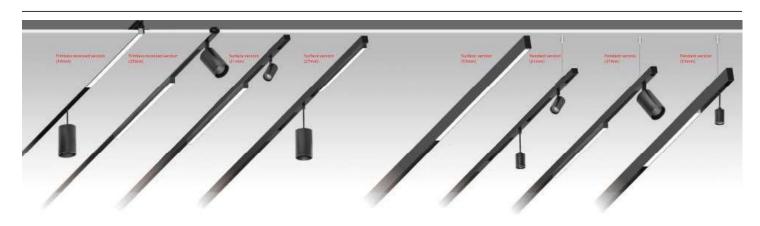

## **ISSE SERIES** Mini Zoom

Low Voltage track systems for various applications with linear, pendants and spot light modules. All modules are easily relocated to accommodate any lighting application.

Glare Control: Hexcell Louver and Snoots available.

Additional: ISSE family also includes an

adjustable zoom track light, fixed optic accent, pendant

and linear strips.

Front Bezel pushes in/out to vary the beam angle