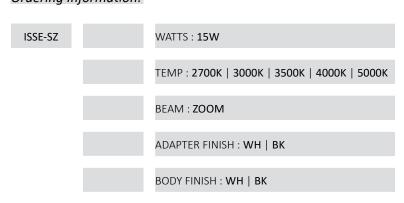

## **ISSE SERIES** Mini Zoom



Low Voltage track systems for various applications with linear, pendants and spot light modules. All modules are easily relocated to accommodate any lighting application.

## **DETAILS (ZOOM SPOT)**

Dimming: 0-10v or DALI Input Voltage: 48v DC (Track) Finishes: White, Black

Beam Angle: Adjustable 14-50 Degrees Operating Temp Range:-20c through +45c

Warranty: 5 Years Adapters: AAG 48v DC

Glare Control: Hexcell Louver and Snoots available.

Additional: ISSE family also includes an

adjustable zoom track light, fixed optic accent, pendant

and linear strips.

Front Bezel pushes in/out to vary the beam angle



2.25" diam. x 3.4 Long Adapter 6.57" long



## Ordering Information:



15w = 1500lumen (Based on 3000k)